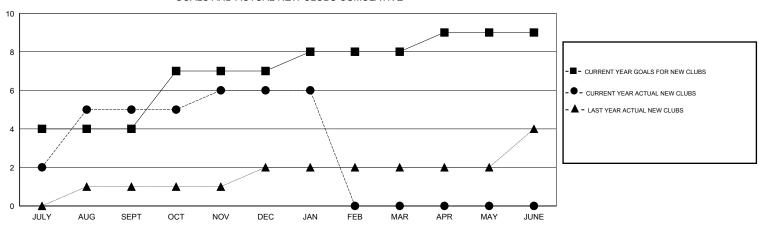

## LOCATION NIGERIA

| GMT: OPEN                                          |                  |                   | LOCATIO          | N NIGERIA        |
|----------------------------------------------------|------------------|-------------------|------------------|------------------|
|                                                    |                  | Clubs             |                  |                  |
|                                                    | RESU             | LTS FOR 2015-2016 |                  |                  |
| QUARTER                                            | NEW CLUB<br>GOAL | NEW CLUBS         | DROPPED<br>CLUBS | NET<br>GAIN/LOSS |
| JULY/AUG/SEPT OCT/NOV/DEC JAN/FEB/MAR APR/MAY/JUNE | 4<br>3<br>1<br>1 | 5<br>1<br>0       | 0<br>0<br>0      | 5<br>1<br>0      |