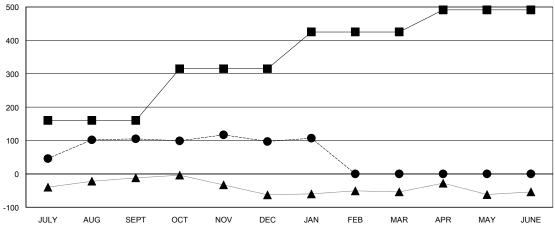

|                       |                    | Members                             |                    |                  |  |
|-----------------------|--------------------|-------------------------------------|--------------------|------------------|--|
| RESULTS FOR 2015-2016 |                    |                                     |                    |                  |  |
| QUARTER               | NEW MEMBER<br>GOAL | CHARTER AND<br>NEW MEMBERS<br>ADDED | DROPPED<br>MEMBERS | NET<br>GAIN/LOSS |  |
| JULY/AUG/SEPT         | 160                | 141                                 | 35                 | 106              |  |
| OCT/NOV/DEC           | 155                | 67                                  | 75                 | -8               |  |
| JAN/FEB/MAR           | 110                | 21                                  | 11                 | 10               |  |
| APR/MAY/JUNE          | 66                 | 0                                   | 0                  | 0                |  |

## GOALS AND ACTUAL NEW CLUBS CUMULATIVE

| - CURRENT YEAR GOALS FOR NEW |  |
|------------------------------|--|
| MEMBERS                      |  |

CURRENT YEAR ACTUAL MEMBERS

- LAST YEAR ACTUAL MEMBERS